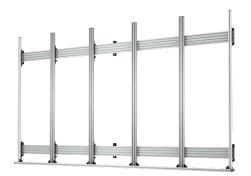

BT9340-FM

SHOWN IN A **5X4 CONFIGURATION** 

| SPECIFICATION                    |                 |
|----------------------------------|-----------------|
| Cabinet fixing method            | Front mounted   |
| Colour option (horizontal rails) | Black or Silver |
| For indoor use only              |                 |

### BT9340-RM

SHOWN IN A **4X4 CONFIGURATION** 

| SPECIFICATION                    |                 |
|----------------------------------|-----------------|
| Cabinet fixing method            | Rear mounted    |
| Colour option (horizontal rails) | Black or Silver |
| For indoor use only              |                 |