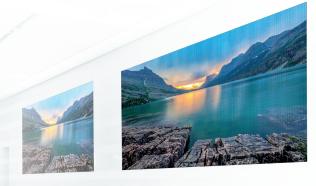

## **UNIVERSAL DIRECT VIEW LED** VIDEOWALL MOUNT

- Configurable mounting solution available to order to your requirements, from stock - see configurator for info
- Universal design suitable for a variety of LED panels and configurations
- Options for front or rear mounted panels (see below)
- Assembled from off-the-shelf components for fast order fulfilment
- Online configuration tool for quick turnaround of quotes no more lengthy wait for bespoke pricing from custom manufacturing
- System can be extended to any required width for large installations
- Open frame allows panel access for easy servicing and maintenance
- Pre-assembly of major parts for quick and easy installation
- All mounting hardware included

• Keyhole mounting for rear access panels allows safe and secure installation of large scale LED videowalls

UNIVERSAL DIRECT VIEW LED VIDEOWALL MOUNT

MOBILE UNIVERSAL DIRECT VIEW LED VIDEOWALL STAND

FREESTANDING UNIVERSAL DIRECT VIEW LED VIDEOWALL STAND