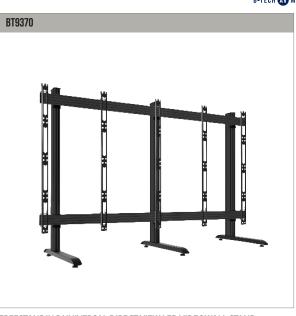

• Keyhole mounting for rear access panels allows safe and secure installation of large scale LED videowalls

UNIVERSAL DIRECT VIEW LED VIDEOWALL MOUNT

MOBILE UNIVERSAL DIRECT VIEW LED VIDEOWALL STAND

FREESTANDING UNIVERSAL DIRECT VIEW LED VIDEOWALL STAND