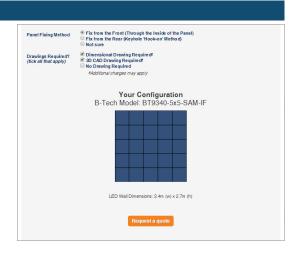

#### **ALTERNATE CONFIGURATIONS**

There are actually over 2000 different configurations of BT9340 available! Visit our online configuration tool to specify setups of up to 6x4 with different options such as screen size, orientation and leg height.

www.btechavmounts.com/systemx-configurator

**BOLT DOWN UNIVERSAL DIRECT VIEW LED VIDEOWALL STAND** 

B-Tech's on line configuration tool is a quick and simple way to specify and order your LED videowall mounting solution. Simply input a few detailsabout the panels you wish to use and how you want to install them (wall mounted, trolley etc.) and the tool will give you a part code that you can use to order with. The request a quote option will instantly notify us of your interest and allow us to quickly provide you with a quotation.