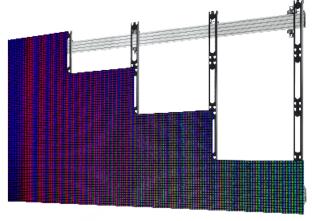

BT9340-FM

SHOWN IN A **5X4 CONFIGURATION** 

| SPECIFICATION                    |                 |
|----------------------------------|-----------------|
| Cabinet fixing method            | Front mounted   |
| Colour option (horizontal rails) | Black or Silver |
| For indoor use only              |                 |

### BT9340-RM

SHOWN IN A **4X4 CONFIGURATION** 

| SPECIFICATION                    |                 |
|----------------------------------|-----------------|
| Cabinet fixing method            | Rear mounted    |
| Colour option (horizontal rails) | Black or Silver |
| For indoor use only              |                 |