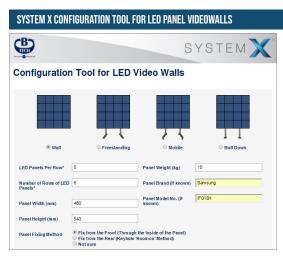

**BOLT DOWN UNIVERSAL DIRECT VIEW LED VIDEOWALL STAND** 

B-Tech's on line configuration tool is a quick and simple way to specify and order your LED videowall mounting solution. Simply input a few detailsabout the panels you wish to use and how you want to install them (wall mounted, trolley etc.) and the tool will give you a part code that you can use to order with. The request a quote option will instantly notify us of your interest and allow us to quickly provide you with a quotation.