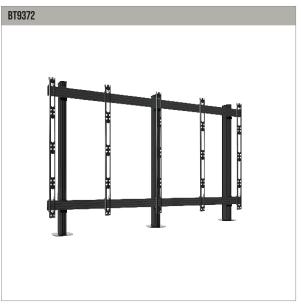

• Keyhole mounting for rear access panels allows safe and secure installation of large scale LED videowalls

UNIVERSAL DIRECT VIEW LED VIDEOWALL MOUNT

MOBILE UNIVERSAL DIRECT VIEW LED VIDEOWALL STAND

FREESTANDING UNIVERSAL DIRECT VIEW LED VIDEOWALL STAND