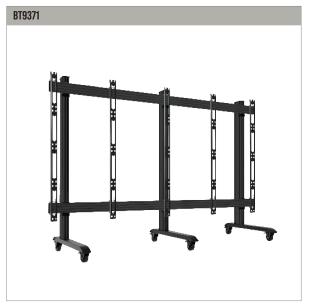

• Keyhole mounting for rear access panels allows safe and secure installation of large scale LED videowalls

UNIVERSAL DIRECT VIEW LED VIDEOWALL MOUNT

MOBILE UNIVERSAL DIRECT VIEW LED VIDEOWALL STAND

FREESTANDING UNIVERSAL DIRECT VIEW LED VIDEOWALL STAND