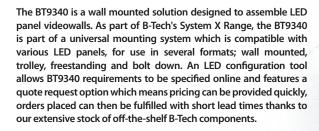

# BT9340

## **UNIVERSAL DIRECT VIEW LED** VIDEOWALL MOUNT

- Configurable mounting solution available to order to your requirements, from stock - see configurator for info
- Universal design suitable for a variety of LED panels and configurations
- Options for front or rear mounted panels (see below)
- Assembled from off-the-shelf components for fast order fulfilment
- Online configuration tool for quick turnaround of quotes no more lengthy wait for bespoke pricing from custom manufacturing
- System can be extended to any required width for large installations
- Open frame allows panel access for easy servicing and maintenance
- Pre-assembly of major parts for quick and easy installation
- All mounting hardware included

#### **ALTERNATE CONFIGURATIONS**

There are actually over 2000 different configurations of BT9340 available! Visit our online configuration tool to specify setups of up to 6x4 with different options such as screen size, orientation and leg height.

**BOLT DOWN UNIVERSAL DIRECT VIEW LED VIDEOWALL STAND** 

B-Tech's on line configuration tool is a quick and simple way to specify and order your LED videowall mounting solution. Simply input a few detailsabout the panels you wish to use and how you want to install them (wall mounted, trolley etc.) and the tool will give you a part code that you can use to order with. The request a quote option will instantly notify us of your interest and allow us to quickly provide you with a quotation.