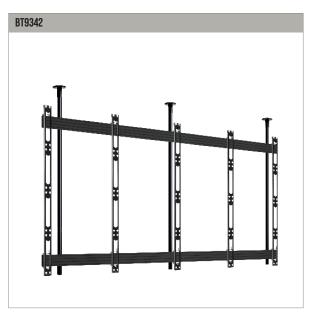

# BT9340

## **UNIVERSAL DIRECT VIEW LED** VIDEOWALL MOUNT

- Configurable mounting solution available to order to your requirements, from stock - see configurator for info
- Universal design suitable for a variety of LED panels and configurations
- Options for front or rear mounted panels (see below)
- Assembled from off-the-shelf components for fast order fulfilment
- Online configuration tool for quick turnaround of quotes no more lengthy wait for bespoke pricing from custom manufacturing
- System can be extended to any required width for large installations
- Open frame allows panel access for easy servicing and maintenance
- Pre-assembly of major parts for quick and easy installation
- All mounting hardware included

BT9340-FM

SHOWN IN A **5X4 CONFIGURATION** 

| SPECIFICATION                    |                 |
|----------------------------------|-----------------|
| Cabinet fixing method            | Front mounted   |
| Colour option (horizontal rails) | Black or Silver |
| For indoor use only              |                 |